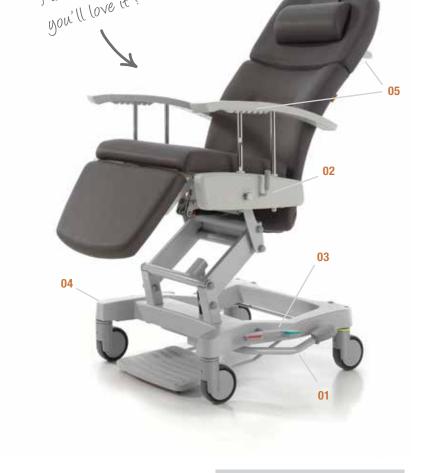

#### **01. HEIGHT ADJUSTMENT**

Comfort for everyone

Height adjustment between 52 and 80 cm thanks to a hydraulic pump easy to operate by means of a pedal at both sides of the chair.

#### **02. RELAX MECHANISM**

A blessing for the patient

Less pressure points on the body and a good blood circulation thanks to the patented mechanism "Zero Gravity".

#### **03. CENTRAL BRAKE**

Mobile and flexible

The chair is extremely manoeuvrable and mobile, thanks to the large castors and the central brake system on 4 castors.

#### 04. DESIGN

Hidden functionality

The mechanism is completely hidden by a design cover cap in synthetic material. The rounded corners of the cover cap make it more easy to clean the chair.

## **05. MODULARITY**

According to your needs

The relax chair can be composed the way you want it. Various accessories make the chair more complete, such as a removable headrest, a dinner tray,...