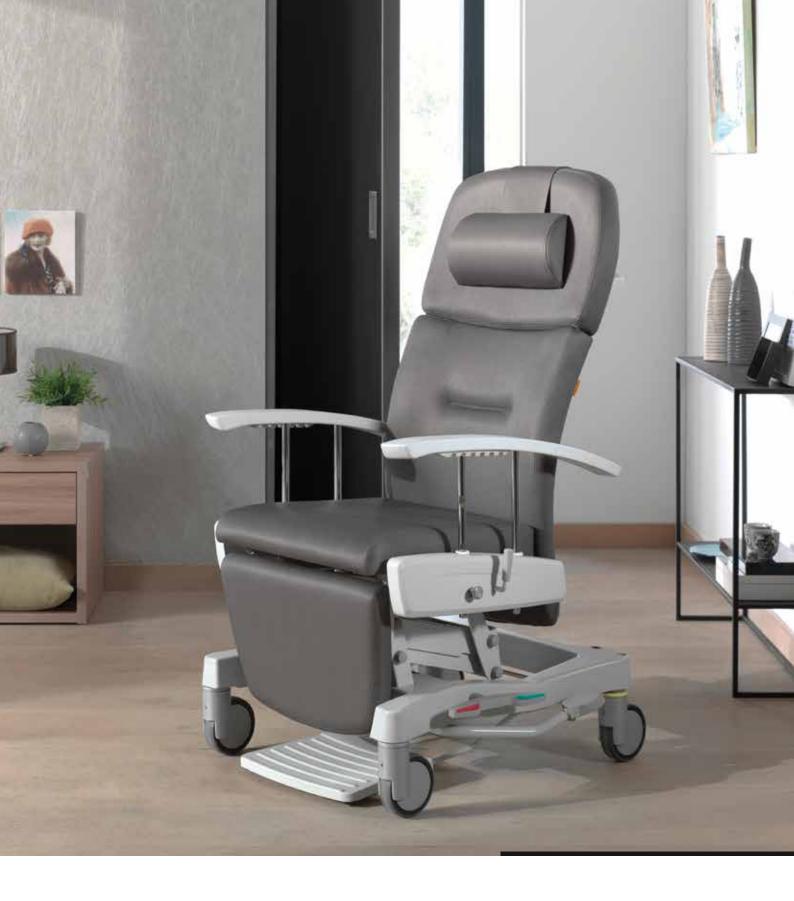

# Avento high/low

The Avento high/low relax chair is a real blessing for the patient. The chair is equipped with a high/low system and a relax mechanism that inclines the backrest, seat and legrest simultaneously into a "zero gravity" position. The patient enjoys an exceptional support in the Avento high/low chair.

#### **01. HEIGHT ADJUSTMENT**

Comfort for everyone

Height adjustment between 52 and 80 cm thanks to a hydraulic pump easy to operate by means of a pedal at both sides of the chair.

#### **02. RELAX MECHANISM**

A blessing for the patient

Less pressure points on the body and a good blood circulation thanks to the patented mechanism "Zero Gravity".

#### **03. CENTRAL BRAKE**

Mobile and flexible

The chair is extremely manoeuvrable and mobile, thanks to the large castors and the central brake system on 4 castors.

#### 04. DESIGN

Hidden functionality

The mechanism is completely hidden by a design cover cap in synthetic material. The rounded corners of the cover cap make it more easy to clean the chair.

## **05. MODULARITY**

According to your needs

The relax chair can be composed the way you want it. Various accessories make the chair more complete, such as a removable headrest, a dinner tray,...