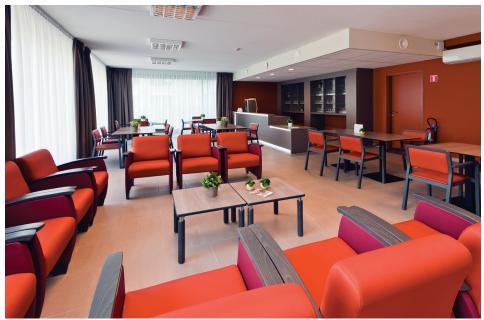

Each residential care centre consists of a number of repetitive spaces and has a rational design to guarantee the most efficient care. This rational character has to be kept in balance with the human aspect (i.e. to make sure that the residents feel comfortable and at home). This balance can be found in the building's design and interior.

Haelvoet is proud of having the opportunity to contribute to this wonderful project. We did more than our best to create a homely feeling for both the residents and staff.

**Scope of the project**: 130 rooms + dining room + cafeteria + living room