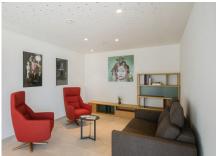

HIDDEN, the design label of Haelvoet, furnished the model flats and took the relaxation room and cafetaria on its behalf. The bed rooms were equipped with HILO box spring beds with matching bedside tables. Comfortable seats brighten up the relaxation area.