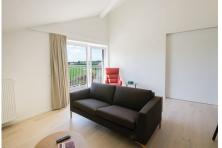

HIDDEN, the design label of Haelvoet, furnished the model flats and took the relaxation room and cafetaria on its behalf. The bed rooms were equipped with HILO box spring beds with matching bedside tables. Comfortable seats brighten up the relaxation area.